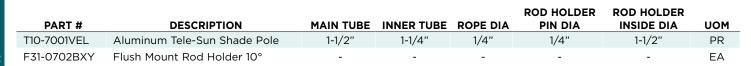

## FEATURES & BENEFITS

- Lightweight drawn and anodized aluminum tube material
- Built to withstand the harsh marine environments
- Easy installation to deck-mounted rod holders with 1/4" pin
- Nylon cleat allows for easy adjustment of line tension
- Tip eye bolt feature allows for alternative fabric clamping bungee cord system
- Extends from 44.6" to 69.37"
- Not included Flush Mount Rod Holder 10° (Part # F31-0702BXY) and canvas material
- Includes carry bag