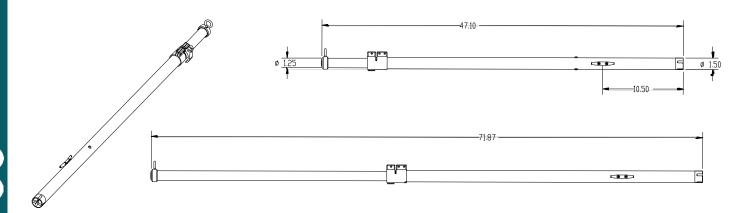

## FEATURES & BENEFITS

- Lightweight drawn and anodized aluminum tube material
- Built to withstand the harsh marine environments
- Easy installation to deck-mounted rod holders with 1/4" pin
- Nylon cleat allows for easy adjustment of line tension
- Tip eye bolt feature allows for alternative fabric clamping bungee cord system
- Extends from 44.6" to 69.37"
- Not included Flush Mount Rod Holder 10° (Part # F31-0702BXY) and canvas material
- Includes carry bag